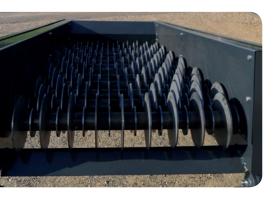

## ROLLERSCREEN

Fitted with eccentric discs for sorting of various material.

The roller screen is working through screening with rotating rolls fitted with eccentric discs.

The rolls as well as the eccentric discs moves the material and thus begins the screening.

The accuracy as well as the capacity of the

screening can be adjusted by changing the rising of the screen. The inclination of the screen may range from 0° - 25°.

The roller screen is self-purifying due to the rotation in the eccentric discs and no material will block the further operation.