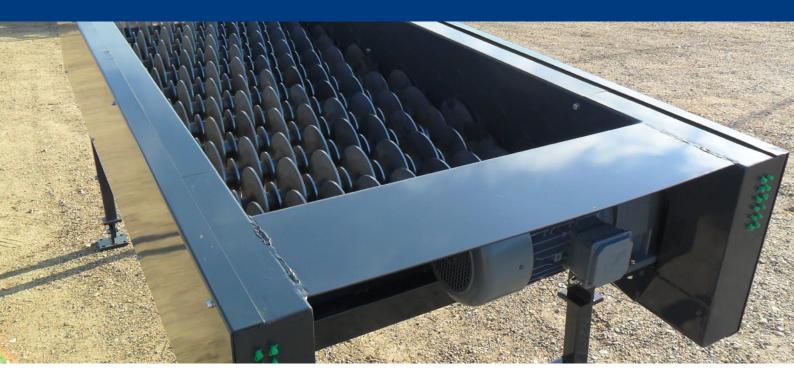

## ROLLERSCREEN

Fitted with eccentric discs for sorting of various material.

The roller screen is working through screening with rotating rolls fitted with eccentric discs.

The rolls as well as the eccentric discs moves the material and thus begins the screening.

The accuracy as well as the capacity of the

screening can be adjusted by changing the rising of the screen. The inclination of the screen may range from 0° - 25°.

The roller screen is self-purifying due to the rotation in the eccentric discs and no material will block the further operation.