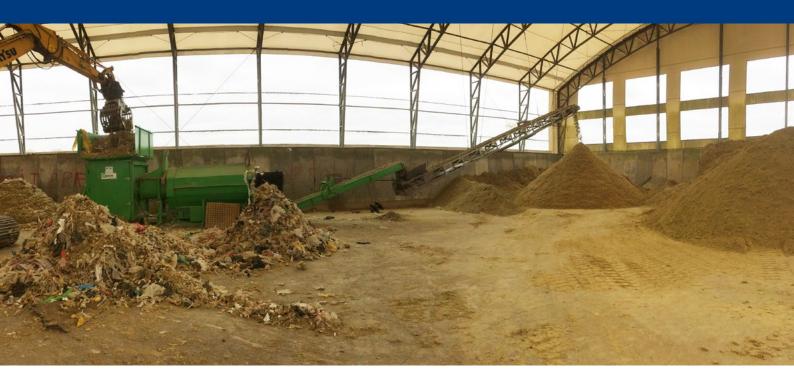

## MINERALWOOL **RECYCLER**

The ReTec Mineralwool Recycler is designed to purify and reduce recycled mineralwool waste. The machine separates in 3 fractions. The clean recycled mineral wool can be used in the production of new mineral wool or as additive to the ceramic industry.

| Technical data:  |                                                                                                                                                                                                            |
|------------------|------------------------------------------------------------------------------------------------------------------------------------------------------------------------------------------------------------|
| Input            | Basic sorted mineralwool waste from building sites, demolition sites or recycling center. The material can have impurities such as rocks, stones, nails, wood etc., which will be sorted in the machine.   |
| Capacity         | Up to 15 tons/h                                                                                                                                                                                            |
| Output           | <ul> <li>3 fractions:</li> <li>0-30 mm very pure mineralwool</li> <li>30+ mm non-FE impurities for further treatment, incineration or deposit.</li> <li>FE (nails, brackets etc.) for recycling</li> </ul> |
| Volume reduction | 20:1                                                                                                                                                                                                       |