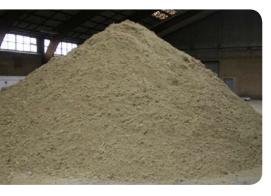

| Technical data:  |                                                                                                                                                                                                            |
|------------------|------------------------------------------------------------------------------------------------------------------------------------------------------------------------------------------------------------|
| Input            | Basic sorted mineralwool waste from building sites, demolition sites or recycling center. The material can have impurities such as rocks, stones, nails, wood etc., which will be sorted in the machine.   |
| Capacity         | Up to 15 tons/h                                                                                                                                                                                            |
| Output           | <ul> <li>3 fractions:</li> <li>0-30 mm very pure mineralwool</li> <li>30+ mm non-FE impurities for further treatment, incineration or deposit.</li> <li>FE (nails, brackets etc.) for recycling</li> </ul> |
| Volume reduction | 20:1                                                                                                                                                                                                       |