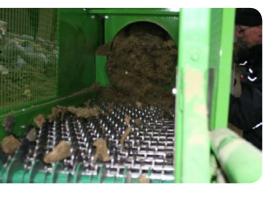

| Technical data:  |                                                                                                                                                                                                            |
|------------------|------------------------------------------------------------------------------------------------------------------------------------------------------------------------------------------------------------|
| Input            | Basic sorted mineralwool waste from building sites, demolition sites or recycling center. The material can have impurities such as rocks, stones, nails, wood etc., which will be sorted in the machine.   |
| Capacity         | Up to 15 tons/h                                                                                                                                                                                            |
| Output           | <ul> <li>3 fractions:</li> <li>0-30 mm very pure mineralwool</li> <li>30+ mm non-FE impurities for further treatment, incineration or deposit.</li> <li>FE (nails, brackets etc.) for recycling</li> </ul> |
| Volume reduction | 20:1                                                                                                                                                                                                       |